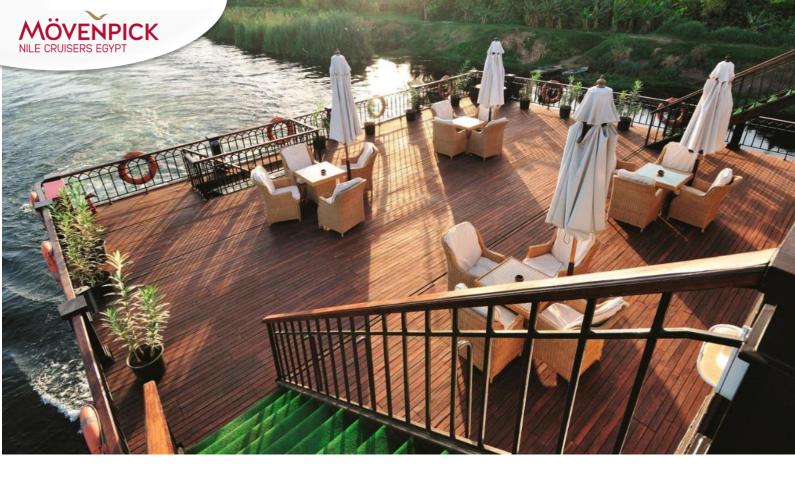

## Movenpick SS MISR Sailing Dates 2024

| Month     | 4 Nights / 5 Days Ex. Luxor – Aswan |                  |                  |                  |                  |  |  |
|-----------|-------------------------------------|------------------|------------------|------------------|------------------|--|--|
| January   | 01 <sup>st</sup>                    | 08 <sup>th</sup> | 15 <sup>th</sup> | 22 <sup>nd</sup> |                  |  |  |
| May       |                                     | 06 <sup>th</sup> | 13 <sup>th</sup> |                  |                  |  |  |
| September |                                     | 02 <sup>nd</sup> | 09 <sup>th</sup> | 16 <sup>th</sup> | 23 <sup>rd</sup> |  |  |
| November  |                                     |                  |