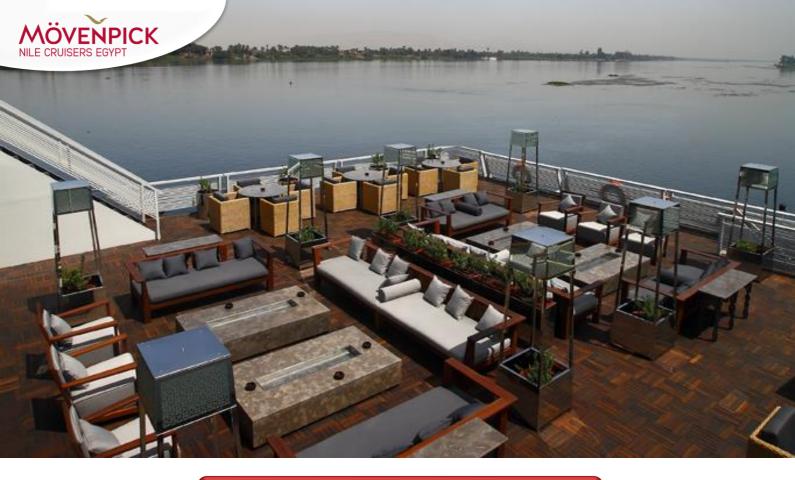

## Movenpick MS Darakum Short Cruise 2026 Sailing Dates

| Month    | 4 Nights / 5 Days Ex. Luxor – Aswan |                  |                  |                  |                  |  |  |
|----------|-------------------------------------|------------------|------------------|------------------|------------------|--|--|
| January  |                                     | 05 <sup>th</sup> | 12 <sup>th</sup> | 19 <sup>th</sup> | 26 <sup>th</sup> |  |  |
| February |                                     | 02 <sup>nd</sup> | 09 <sup>th</sup> |                  |                  |  |  |
| November |                                     |                  |                  | 23 <sup>rd</sup> | 30 <sup>th</sup> |  |  |
| December |                                     | 07 <sup>th</sup> | 14 <su