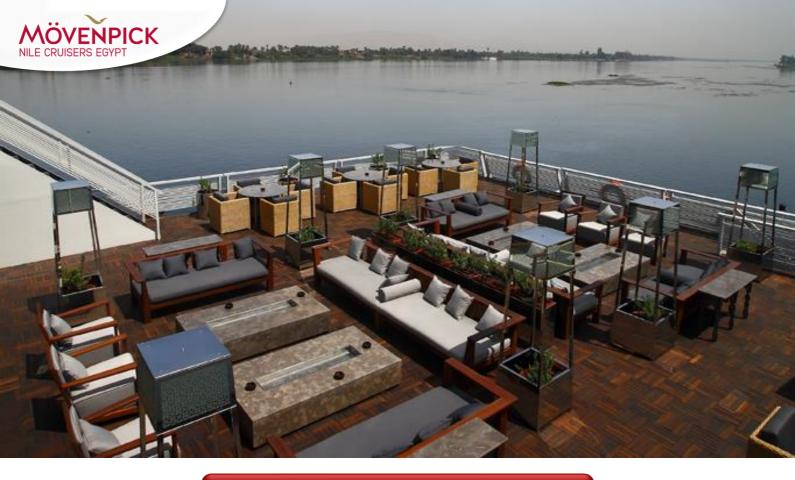

## Movenpick MS Darakum Short Cruise 2025 Sailing Dates

| Month    | 4 Nights / 5 Days Ex. Luxor – Aswan |                  |                  |                  |                  |  |  |
|----------|-------------------------------------|------------------|------------------|------------------|------------------|--|--|
| January  |                                     | 06 <sup>th</sup> | 13 <sup>th</sup> | 20 <sup>th</sup> | 27 <sup>th</sup> |  |  |
| February |                                     | 03 <sup>rd</sup> | 10 <sup>th</sup> |                  |                  |  |  |
| November |                                     |                  |                  |                  | 24 <sup>th</sup> |  |  |
| December | 01 <sup>st</sup>                    | 08 <sup>th</sup> | 15 <su