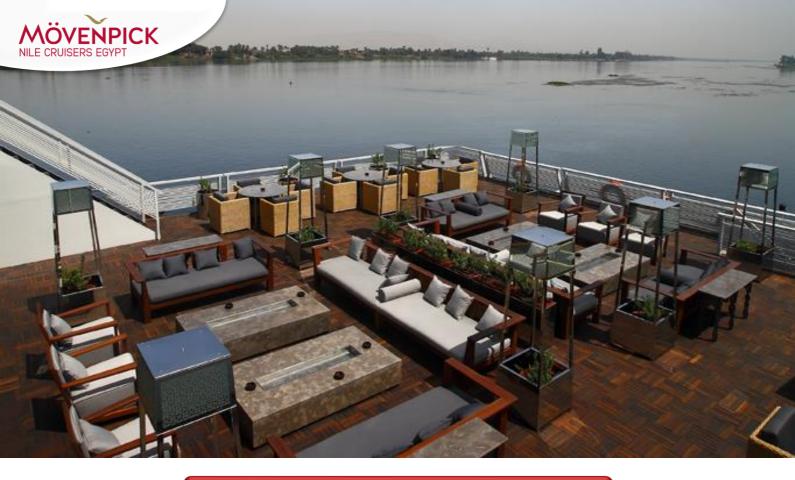

## Movenpick MS Darakum Short Cruise 2024 Sailing Dates

| Month    | 4 Nights / 5 Days Ex. Luxor – Aswan |                  |                  |                  |                  |  |  |
|----------|-------------------------------------|------------------|------------------|------------------|------------------|--|--|
| January  | 01 <sup>st</sup>                    | 08 <sup>th</sup> | 15 <sup>th</sup> | 22 <sup>rd</sup> | 29 <sup>th</sup> |  |  |
| February |                                     | 05 <sup>th</sup> |                  |                  |                  |  |  |
| November |                                     |                  |                  |                  | 25 <sup>th</sup> |  |  |
| December | 02 <sup>nd</sup>                    | 09 <sup>th</sup> | 16 <su