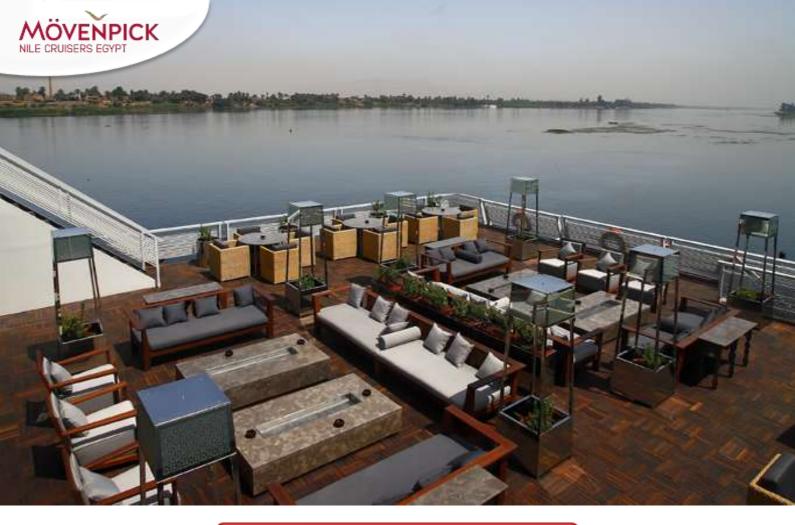

> |        |
| October   |                                       | 23 <sup>rd</sup> |        |
|           |                                       |                  |        |

| Month     | 14 Nights / 15 Days Ex. Cairo – Aswan |           |  |
|-----------|---------------------------------------|-----------|--|
| February  | 21 <sup>st</sup>                      | TO SECOND |  |
| March     | 18 <sup>th</sup>                      |           |  |
| April     | 13 <sup>th</sup>                      |           |  |
| May       | 09 <sup>th</sup>                      |           |  |
| September | 13 <sup>th</sup>                      |           |  |
| October   | O9 <sup>th</sup>                      |           |  |
| November  | 04 <sup>th</sup>                      |           |  |



## Movenpick MS Darakum Sailing Dates 2024 Long Cruise Luxor | Cairo

| Month     | 09 Nights / 10 Days Ex. Luxor – Cairo |                  |         |
|-----------|---------------------------------------|------------------|---------|
| February  | 12 <sup>th</sup>                      |                  | 58: 18: |
| March     | 09 <sup>th</sup>                      |                  |         |
| April     | 04 <sup>th</sup>                      | 30 <sup>th</sup> |         |
| September | 04 <sup>th</sup>                      | 30 <sup>th</sup> | 7       |
| October   |                                       | 26 <sup>th</sup> |         |
|           |                                       |                  |         |
|           |                                       |