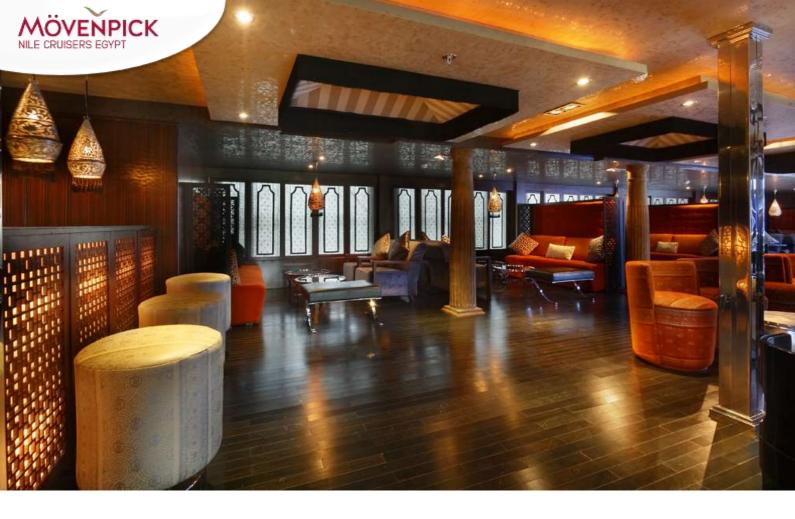

## Movenpick MS Darakum Sailing Dates 2024 Long Cruise Aswan | Cairo

| Month     | 12 Nights / 13 Days Ex. Aswan – Cairo |                  |        |
|-----------|---------------------------------------|------------------|--------|
| February  | 09 <sup>th</sup>                      |                  |        |
| March     | 06 <sup>th</sup>                      |                  |        |
| April     | 01 <sup>st</sup>                      |                  |        |
| April     | 27 <sup>th</sup>                      |                  | i line |
| September | 01 <sup>st</sup>                      | 27 <sup>th</sup> |        |
| October   |                                       | 23 <sup>rd</sup> |        |
|           |                                       |                  |